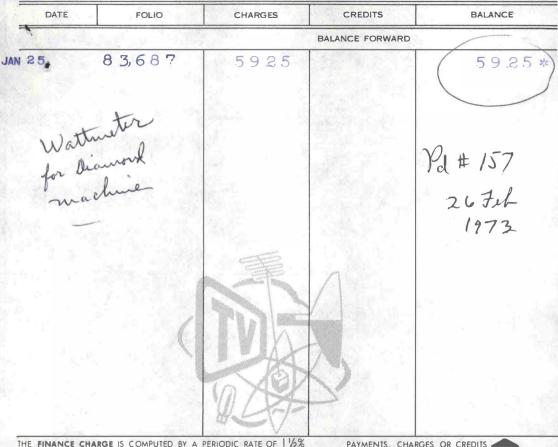

THE FINANCE CHARGE IS COMPUTED BY A PERIODIC RATE OF 1½% PER MONTH (ANNUAL PERCENTAGE RATE 18%) APPLIED TO THE BALANCE FORWARD AFTER DEDUCTING CURRENT PAYMENTS AND/OR CREDITS APPEARING ON THIS STATEMENT.

PAYMENTS, CHARGES OR CREDITS
RECEIVED AFTER THE LAST DAY OF THE MONTH WILL
APPEAR ON YOUR NEXT STATEMENT. TO AVOID ADDITIONAL FINANCE CHARGES PAY THE LAST FIGURE
IN THE "BALANCE" COLUMN BEFORE THE END OF
THE MONTH.